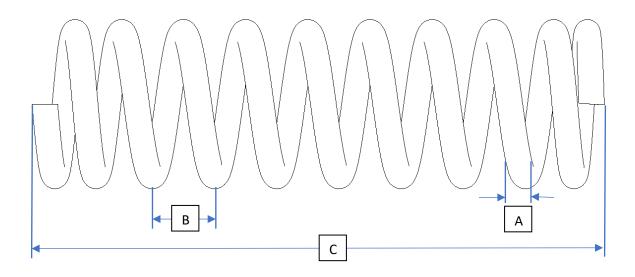

## PRODUCT REFERENCE DIMENSIONS

| Reference | Tech Spec Description                                                                                                                                                                                        |
|-----------|--------------------------------------------------------------------------------------------------------------------------------------------------------------------------------------------------------------|
| Α         | Wire Diameter [mm]                                                                                                                                                                                           |
| В         | Number of Coils                                                                                                                                                                                              |
| С         | Height [mm]  Some Coil pairs have different heights.  Coil labelled "A" is typically destined for Drivers side fitting position  Coil labelled "B" is typically destined for Passenger side fitting position |